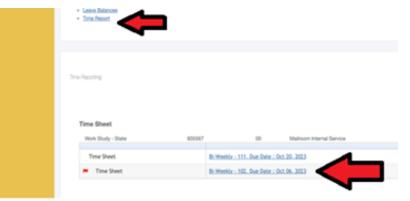

2. Click on your Employee tab and locate Time Reporting box

3. Select the current pay period/timesheet to enter your hours. This will open the timesheet for you to enter hours. You **<u>cannot</u>** enter hours for a previous pay period.

## Sample Timesheet...

|                              |             | Cubicker 1000 (rr         | *)             |                |                          |                       |                        | <u> </u>    | and ceare neporting       |                          |                        |
|------------------------------|-------------|---------------------------|----------------|----------------|--------------------------|-----------------------|------------------------|-------------|---------------------------|--------------------------|------------------------|
| THINIDAD STATE               |             |                           |                |                |                          |                       |                        |             |                           |                          |                        |
| Personal Information Stude   | nt Financ   | ial Aid Employee          |                |                |                          |                       |                        |             |                           |                          |                        |
| Search Go                    |             |                           |                |                |                          |                       |                        |             |                           | s                        | ITE MAP HELP EX        |
| Time and Leave Repo          | orting      |                           |                |                |                          |                       |                        | Y           | our current Institution i | is TSC                   |                        |
| Select the link under a date | to enter ho | urs or days. Select Next  | t or Previou   | us to navi     | gate through the date    | es within the period. |                        |             |                           |                          |                        |
| Time Sheet                   |             |                           |                |                |                          |                       |                        |             |                           |                          |                        |
| Title and Number:            |             |                           |                |                | Wor                      | k Study - State 83    | 5567-00                |             |                           |                          |                        |
| Department and Number:       |             |                           |                |                |                          |                       |                        |             |                           |                          |                        |
| Time Sheet Period:           |             |                           |                |                | Oct                      | 07, 2023 to Oct 20, 2 | 2023                   |             |                           |                          |                        |
| Submit By Date:              |             |                           |                |                | Oct                      | 20, 2023 by 11:59 Pl  | м                      |             |                           |                          |                        |
| Earning                      | Shift       | Default<br>Hours or Units | Total<br>Hours | Total<br>Units | Saturday<br>Oct 07, 2023 |                       | Monday<br>Oct 09, 2023 |             |                           | Thursday<br>Oct 12, 2023 | Friday<br>Oct 13, 2023 |
| Work Study Regular Pay       | 1           |                           | 0              | 0              | Enter Hours              |                       |                        |             |                           |                          |                        |
| Student Sick Leave           | 1           |                           | 0              | 0              | Enter Hours              | Enter Hours           | Enter Hours            | Enter Hours | Enter Hours               | Enter Hour               | s Enter Hou            |
| Total Hours:                 |             |                           |                | 0              | 0                        | 0                     | c                      | o           | 0                         | 0                        | >                      |
| Total Units:                 |             |                           | <u> </u>       |                | D C                      | 0 0                   | 0                      | ) C         | 0                         | ) (                      | 2                      |
|                              |             |                           |                |                |                          |                       |                        |             | 1                         |                          | 1                      |
|                              | Preview S   | Submit for Approval Rest  | tart Next      |                |                          |                       |                        |             |                           |                          |                        |
| Submitted for Approval By:   | Preview 8   | Submit for Approval Rest  | tart Next      |                |                          |                       |                        |             |                           |                          |                        |
|                              | Preview §   | Submit for Approval Rest  | tart Next      |                |                          |                       |                        |             |                           |                          |                        |